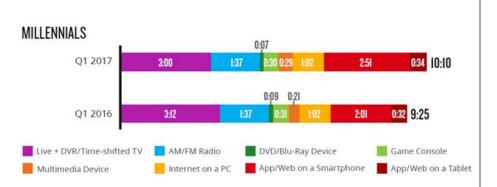

### Video Still Dominates Time Spent and Reach

### REACH

- Live+DVR/Time-shifted TV- 83%
- Internet on a PC- 50%
- App/Web on Desktop- 55%
- AM/FM radio- 93%
- App/Web on a Smartphone -94%.