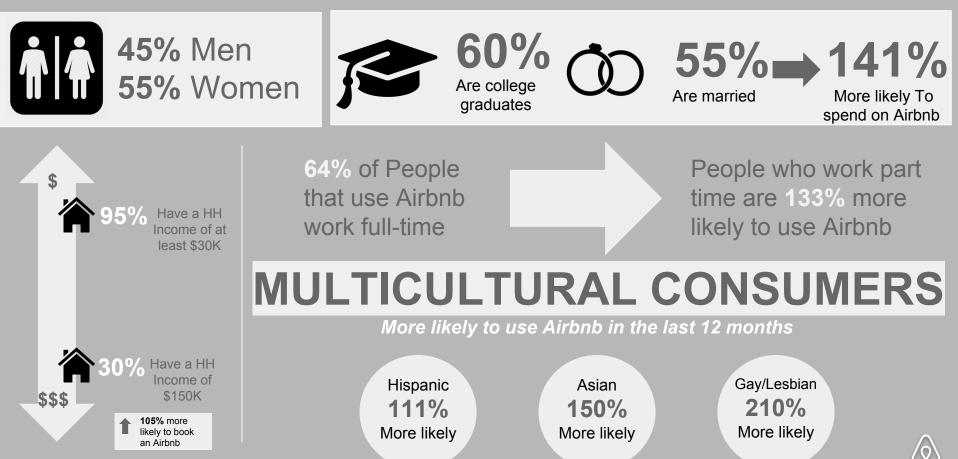

### Target Audience Snapshot

### Millennials Dominate Time Spent on the Internet

Avg. 6 Magazines Read/Month

Read/Month

Avg. **4** newspaper Avg. **16** hours listened Avg. **132** miles on the radio/week driven/week

Avg. 18 hours watched on TV/ week

Avg. 26 hours of time spent on the internet/week