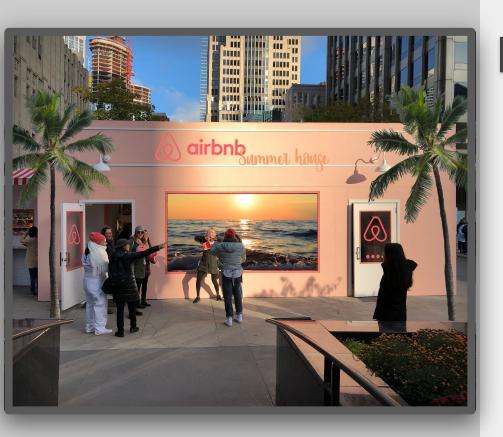

## Media #3: Local Experiences

- Pop-up Shops
  - 4D effects
- Only in high density multicultural cities
  - New York and LA
- It will run twice a year
  - Feb-April and Nov-Dec

# New York and LA are top DMAs with a large concentration of multicultural populations