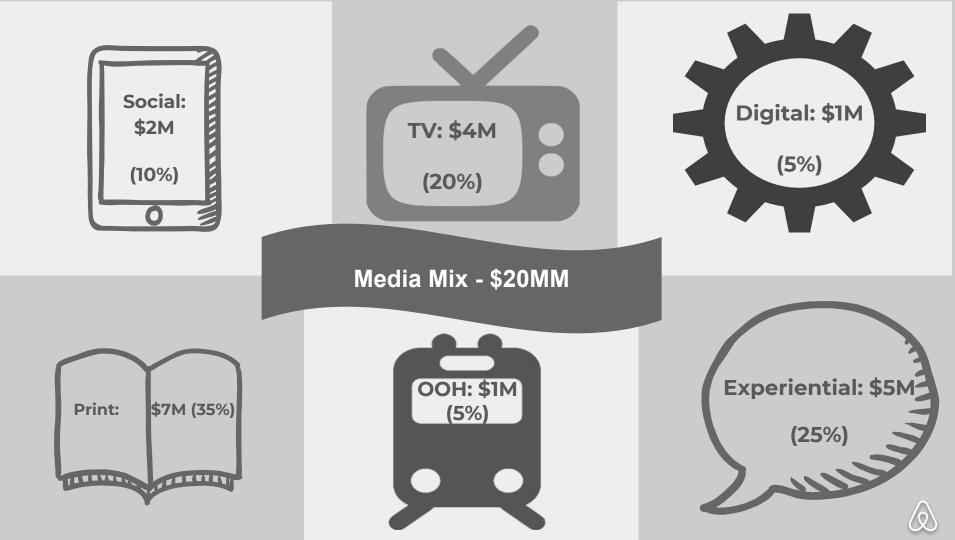

### INNOVATION

Platforms to increase engagement with consumers

Media 2: \$3M (15%)

-

Media 3: \$5M (25%)

### Flowchart

|                            | Q1  |     |       | Q2    |     |      | Q3   |     |      | Q4  |     |     |              |                  |
|----------------------------|-----|-----|-------|-------|-----|------|------|-----|------|-----|-----|-----|--------------|------------------|
| Media                      | Jan | Feb | March | April | May | June | July | Aug | Sept | Oct | Nov | Dec | Total        | Percent of Budge |
| SOCIAL                     |     |     |       |       |     |      |      |     |      |     |     |     |              |                  |
| Paid promo posts           |     |     |       |       |     |      |      |     |      |     |     |     | \$2,000,000  | 10%              |
| Contest                    |     |     |       |       |     |      |      |     |      |     |     |     | Comes fron   | n book budget    |
| PRINT                      |     |     |       |       |     | -    |      |     |      | - 5 |     |     |              |                  |
| Book                       |     |     |       |       |     |      |      |     |      |     |     |     | \$3,000,000  | 15%              |
| National Magazine          |     |     |       |       |     |      |      |     |      |     |     |     | \$4,000,000  | 20%              |
| ООН                        |     |     |       |       |     |      |      |     |      |     |     |     |              |                  |
| Transportation Advertising |     |     |       |       |     |      |      |     |      |     |     |     | \$1,000,000  | 5%               |
| DIGITAL                    |     |     |       |       |     |      |      |     |      |     |     |     |              |                  |
| Programmatic               |     |     |       |       |     |      |      |     |      |     |     |     | \$1,000,000  | 5%               |
| TELEVISION                 |     |     |       |       |     |      |      |     |      |     |     |     |              |                  |
| Cable                      |     |     |       |       |     |      |      |     |      |     |     |     | \$4,000,000  | 20%              |
| EXPERIENTIAL               |     |     |       |       |     |      |      |     |      |     |     |     |              |                  |
| Pop-ups                    |     |     |       |       |     |      |      |     |      |     |     |     | \$5,000,000  | 25%              |
| GRAND TOTALS               |     |     |       |       |     |      |      |     |      |     |     |     | \$20,000,000 | 100%             |