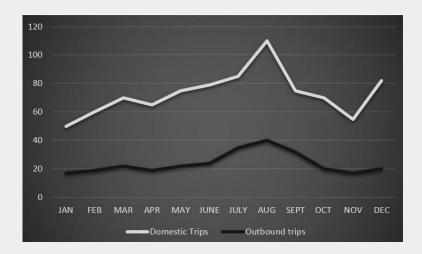

# Seasonality

### Reach consumers 4-6 months before travel season

"Almost three-quarters of those surveyed do their own travel planning and reservations, and half book their trips six months ahead of time."

-Forbes: "Millennial Travel Trends"